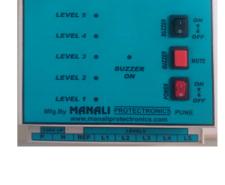

## Water level Controller Indicator Model: WLI 400

## Features:

- > Tank Level Indication: Five level visual indications 20%, 40%, 60% 80% and 100%.
- Water Level Indicator with Low & High Level Alarm (Buzzer 1 Minute continues "ON" after it off again Minute continues 10 Sec buzzer ON/OFF)
- When buzzer "ON" can also mute by "Buzzer Mute Switch"
- > This product indicates the level of water in the tank with a buzzer alarm at high and low levels of the tank.
- Microcontroller and SMPS based Software Technology
- > Suitable for S.S. sensors and Megnetic sensor
- Power ON/OFF switch
- Buzzer ON/OFF switch
- > Buzzer mute switch